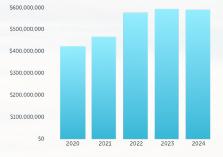

Wasatch Peaks Credit Union has \$589 million in assets, \$516 million in member loans, and \$462 million in deposits. With over 31,000 members and 7 branch locations, we loaned \$206 million in 2023. As a not-for-profit cooperative, we return all net income to members in the form of capital or equity. We have \$57 million in capital, representing 9.83% of our assets. The NCUA guidelines classify us as well-capitalized and safe.

Wasatch Peaks Credit Union has \$589 million in assets, making us the 11th largest credit union in the State. We have over 31,000 members and 6 branches located in Weber County. Our net income for 2024 was \$4.39 million, and as a not-for-profit cooperative, the credit union's net income is retained as member capital or equity in the credit union. Credit unions don't have corporate shareholders to pay dividends to...it all stays in the credit union. Our total member capital is \$61.2 million or 10.59% of our assets. According to the guidelines set forth by the National Credit Union Association (NCUA), Wasatch Peaks is well capitalized and is a safe and sound financial institution.