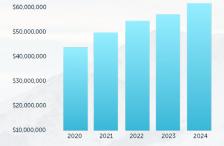

Despite higher prices and higher rates, we have continued to provide much-needed liquidity for our members. Although our loan volumes have slowed down, we still loaned out over \$164 million to our members in 2024. Our consumer, business, and mortgage departments do a great job of meeting our members' financing needs. As a credit union, we offer lower loan rates to our members than banks and other financial institutions.