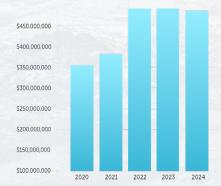

Wasatch Peaks Credit Union has \$589 million in assets, \$516 million in member loans, and \$462 million in deposits. With over 31,000 members and 7 branch locations, we loaned \$206 million in 2023. As a not-for-profit cooperative, we return all net income to members in the form of capital or equity. We have \$57 million in capital, representing 9.83% of our assets. The NCUA guidelines classify us as well-capitalized and safe.

Wasatch Peaks Credit Union has \$589 million in assets, making us the 11th largest credit union in the State. We have over 31,000 members and 6 branches located in Weber County. Our net income for 2024 was \$4.39 million, and as a not-for-profit cooperative, the credit union's net income is retained as member capital or equity in the credit union. Credit unions don't have corporate shareholders to pay dividends to...it all stays in the credit union. Our total member capital is \$61.2 million or 10.59% of our assets. According to the guidelines set forth by the National Credit Union Association (NCUA), Wasatch Peaks is well capitalized and is a safe and sound financial institution.